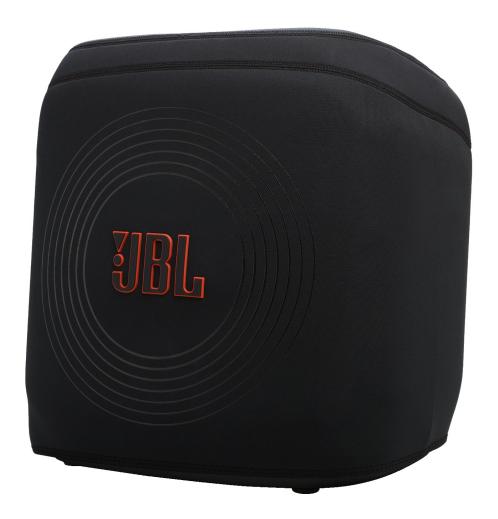

# **PARTYCOVER** ENCORE 2

Protective cover for JBL PartyBox Encore 2 and Encore Essential 2 speakers

#### Protection that helps you take the party anywhere.

When you're not using your JBL PartyBox Encore 2 and Encore Essential 2 to elevate the vibe, keep it safe with the JBL PartyCover Encore 2 and Encore Essential 2. Made of the same material as a diving suit, this stylish, durable, dust-proof and scratch-proof cover is lightweight and flexible, but it's strong enough to protect your PartyBox Encore 2 and Encore Essential 2 from damage during storage and transport. Protect your sound investment with the JBL PartyCover Encore 2 and Encore Essential 2.

#### Dust-proof and scratch-proof

Protect your JBL PartyBox Encore 2 and Encore Essential 2 with a dust-proof, scratch-proof covering that will keep your speaker safe and sound, even if you're traveling on a bumpy road to your next party destination.

#### **Durable quality**

The JBL PartyCover Encore 2 and Encore Essential 2 is constructed out of rubber and double-sided knitted fabric. That's the same material they make diving suits out of, so you know your JBL PartyBox Encore 2 and Encore Essential 2 will be well protected.