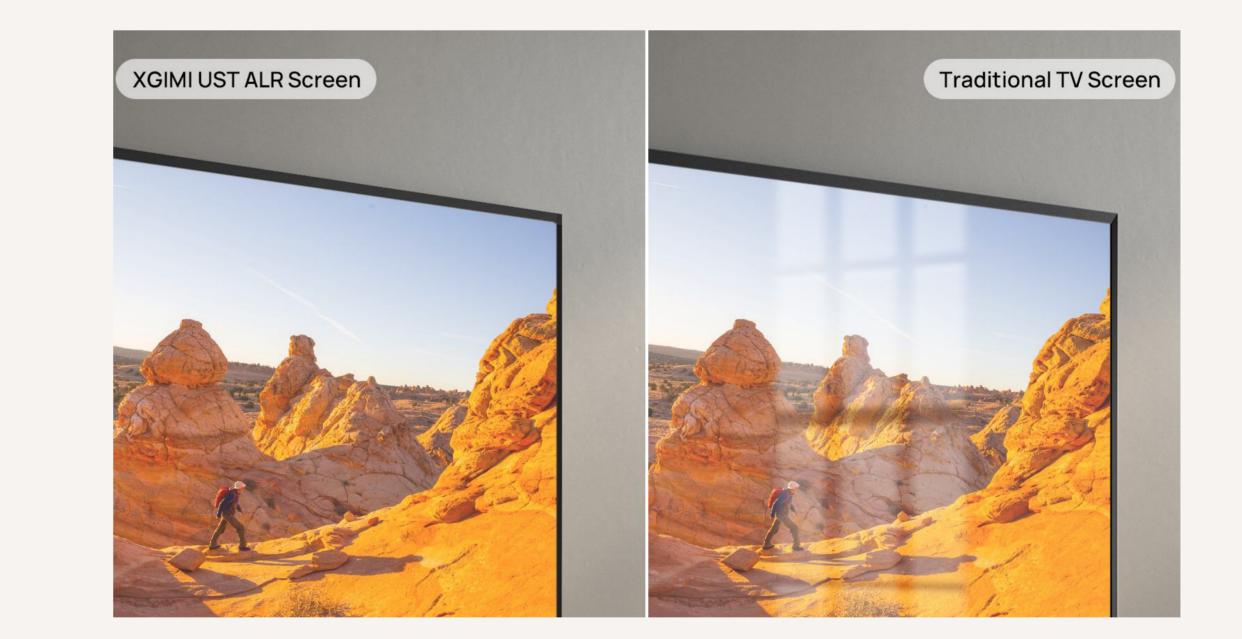

#### 80% Ambient Light Resistant 1.4 Times Brightness Gain

The ambient light rejecting screen allows you to enjoy stunning pictures even during the day.

#### **Anti-Reflection** with Matte Display

The premium matte display reduces reflections and glare, making viewing your shows, movies, and art more immersive and comfortable, even in bright environments.