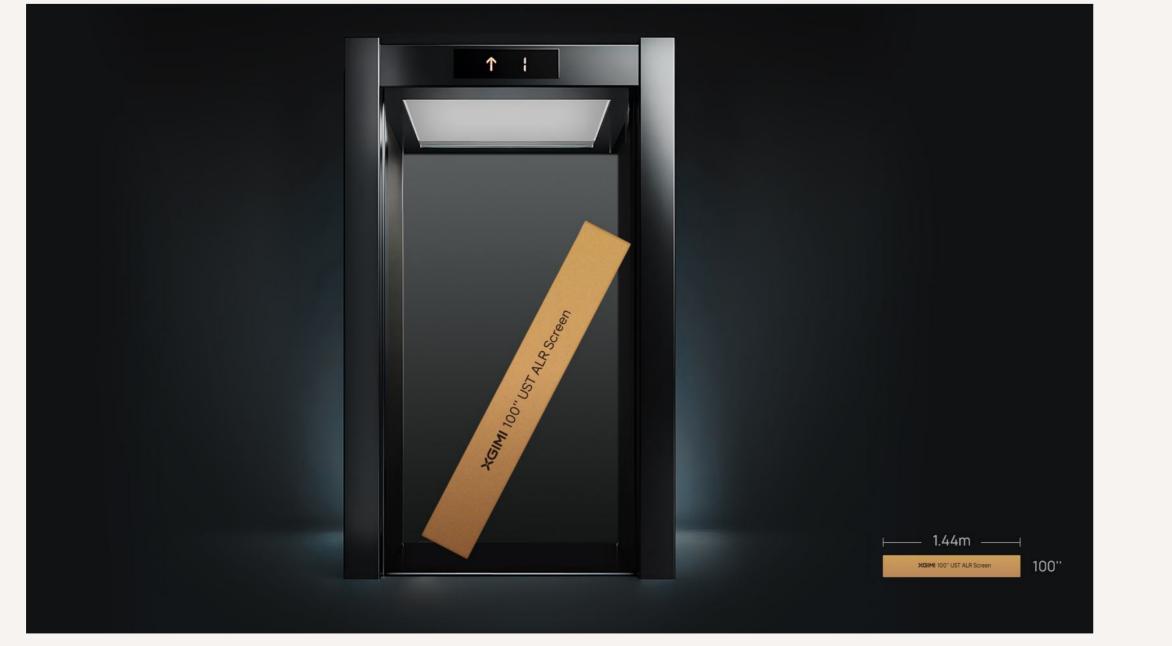

#### Foldable Design

Our 100'' screen fits seamlessly into standard elevators for hassle-free home delivery.