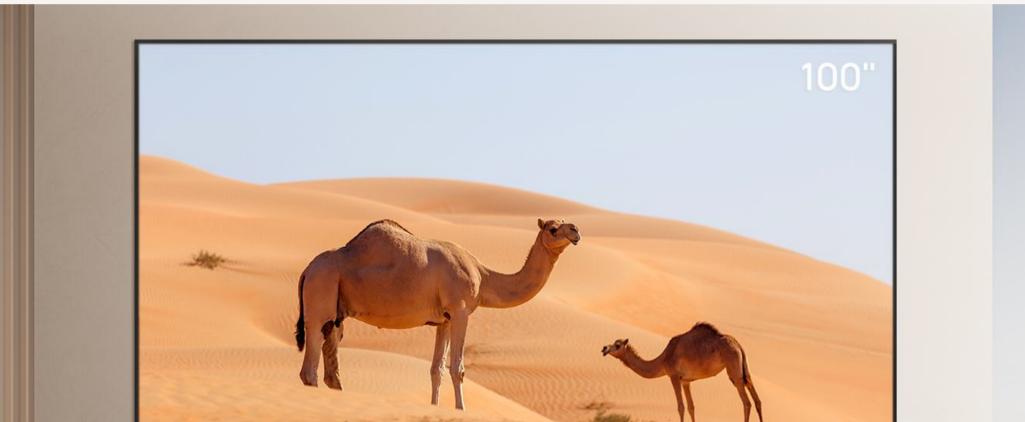

## Tailored for XGIMI UST Projector Stunning Display Any Time

100" Big & Immersive Screen

Bring breathtaking IMAX & Dolby theater right into your living room with a 100" giant screen.