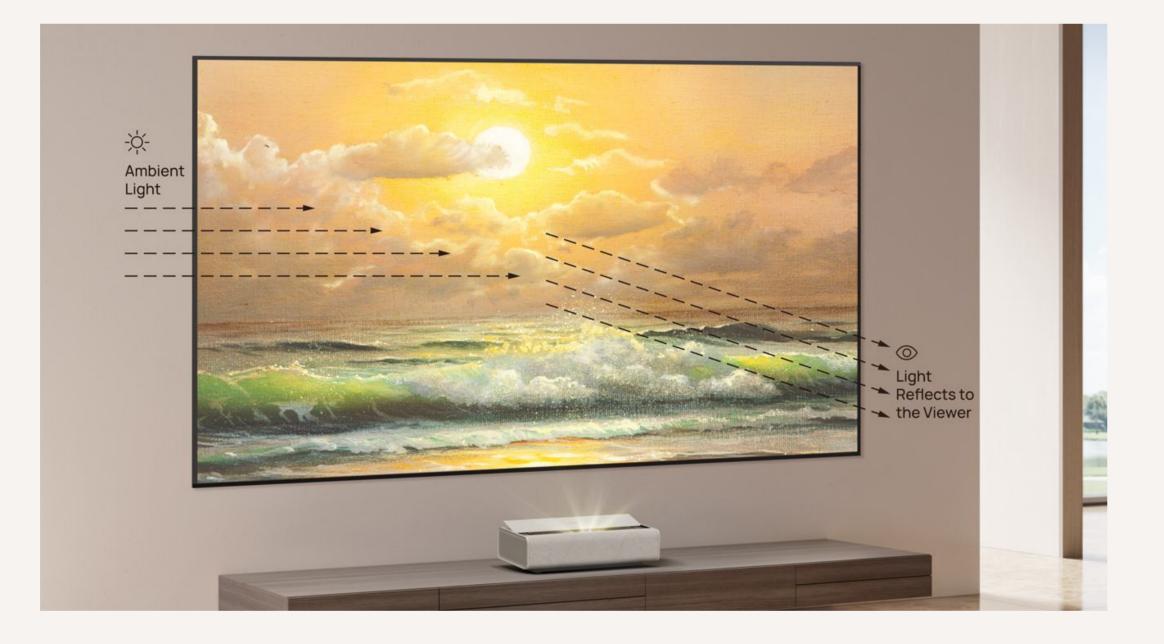

#### 80% Ambient Light Resistant 1.4 Times Brightness Gain

The ambient light rejecting screen allows you to enjoy stunning pictures even during the day.

#### **Anti-Reflection** with Matte Display

The premium matte display reduces reflections and glare, making viewing your shows, movies, and art more immersive and comfortable, even in bright environments.