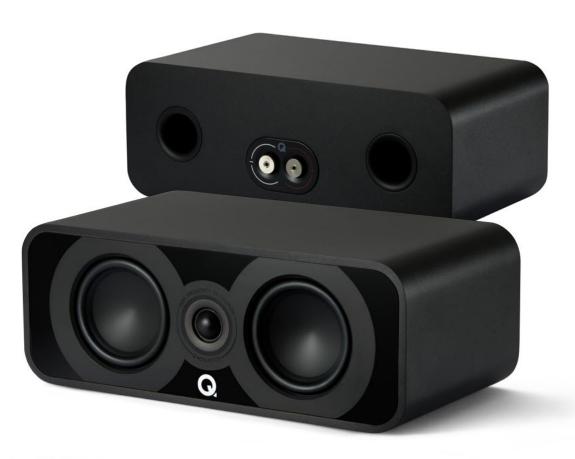

## 5090

For crystal-clear home cinema dialogue, with weight and substance to complement the sky-high detail levels and insight, the 5090 centre channel by Q Acoustics is ideal. It's designed to form the heart of a multi-channel audio system, to project dialogue ahead of even the most full-on Hollywood action movie soundtrack, and to deliver all the subtlety and nuance of art-house favourites with equal ease and conviction. Put the 5090 at the centre of your home cinema system and get the complete picture.