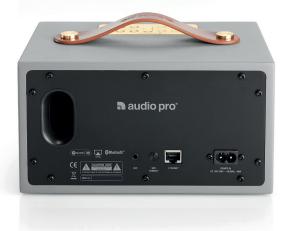

## **SPECIFICATIONS**

Type: Portable wireless speaker

Battery: Up to 15h (at 50% vol). 9h at 100% vol.

Amplifier: Digital Class D, 25W Tweeter:  $2 \times \frac{3}{4}$ " textile dome tweeter Woofer:  $1 \times 3.5$ " long throw

Frequency range: 60 – 20.000Hz Crossover frequency: 5.200Hz Dimensions HxWxD: 115 x 215 x 135 mm

Inputs: Wifi, Bluetooth V4.0 and  $\,$  Aux In 3.5mm stereo  $\,$ 

Wireless network compatibility: 802.11 b/g/n, 2.4GHz only Supported audio formats:

MP3, WMA, AAC, FLAC, Apple Lossless

Power consumption WiFi/STBY/ON: 1.6W-0.43W-3W