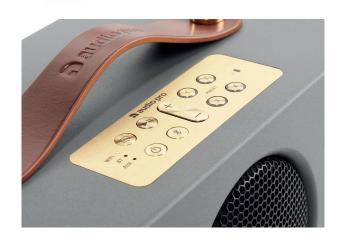

# WIRELESS FOR ANYTHING

Although simple in appearance, the C3 is packed with wireless technology so you can enjoy your music any way you like. With Spotify Connect, Apple AirPlay and Bluetooth. And of course Audio Pro wireless multiroom.

# **MULTI WIRELESS**

Play your music wirelessly in any way you like, wifi multiroom at home or Bluetooth for travel.

[ SHORT DESCRIPTION ]