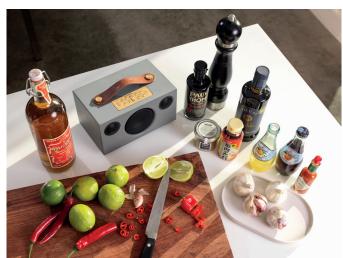

#### ADDON C3

Small in size, big on sound, the C3 delivers astonishing sound quality for its size. Battery powered so the music can move with you. Play your music wirelessly at home in a multiroom setup, or carry it around with you and play wirelessly with Bluetooth. Out in the garden, or bring it along to the beach.

# **MULTI WIRELESS**

Play your music wirelessly in any way you like, wifi multiroom at home or Bluetooth for travel.

[ SHORT DESCRIPTION ]

#### ADDON C3

Small in size, big on sound. Play your music wirelessly at home as a multiroom speaker, bring the music along anywhere in your house. Or just carry it around with you and play wirelessly with Bluetooth.