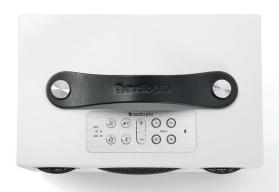

## **DESIGN**

The Addon C3 is dedicated to portable music. No gadgets, silly features or decorations. This is a no nonsense speaker with great sound in focus. Easy to use, easy to like.

# WIRELESS FOR ANYTHING

Although simple in appearance, the C3 is packed with wireless technology so you can enjoy your music any way you like. With Spotify Connect, Apple AirPlay and Bluetooth. And of course Audio Pro wireless multiroom.

# **MULTI WIRELESS**

Play your music wirelessly in any way you like, wifi multiroom at home or Bluetooth for travel.

[ SHORT DESCRIPTION ]