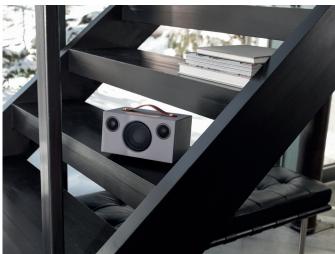

# CARRY AROUND MULTIROOM SOUND

[ FULL DESCRIPTION ]

#### ADDON C3

Small in size, big on sound, the C3 delivers astonishing sound quality for its size. Battery powered so the music can move with you. Play your music wirelessly at home in a multiroom setup, or carry it around with you and play wirelessly with Bluetooth. Out in the garden, or bring it along to the beach.

#### ADDON C3

Small in size, big on sound. Play your music wirelessly at home as a multiroom speaker, bring the music along anywhere in your house. Or just carry it around with you and play wirelessly with Bluetooth.