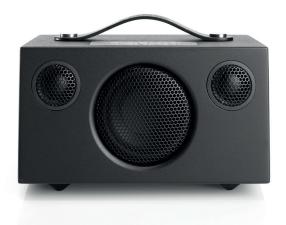

#### ADDON C3

Small in size, big on sound, the C3 delivers astonishing sound quality for its size. Battery powered so the music can move with you. Play your music wirelessly at home in a multiroom setup, or carry it around with you and play wirelessly with Bluetooth. Out in the garden, or bring it along to the beach.

## **DESIGN**

The Addon C3 is dedicated to portable music. No gadgets, silly features or decorations. This is a no nonsense speaker with great sound in focus. Easy to use, easy to like.

# **SOUND**

Deep bass and crisp details, the C3 will surprise even the most hard-core music lovers.