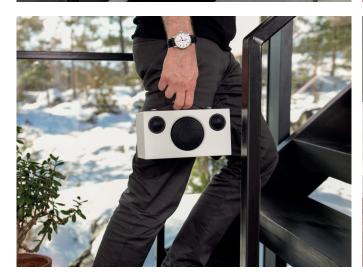

#### ADDON C3

Small in size, big on sound, the C3 delivers astonishing sound quality for its size. Battery powered so the music can move with you. Play your music wirelessly at home in a multiroom setup, or carry it around with you and play wirelessly with Bluetooth. Out in the garden, or bring it along to the beach.

# **BATTERY POWERED MULTIROOM**

Portable music not only on the go, but wireless multiroom home sound as well.

# **MULTI WIRELESS**

Play your music wirelessly in any way you like, wifi multiroom at home or Bluetooth for travel.

[ SHORT DESCRIPTION ]