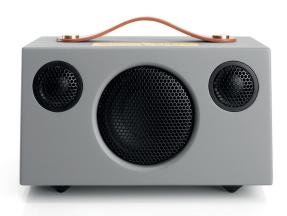

# **ADDON C3 Portable** multiroom magic Bluetooth 4.0 **MULTIROOM**

AUDIO PRO ADDON C3 - Portable WiFi Wireless Multiroom Speaker - Works with Alexa - HiFi Colours: Coal Black, Arctic White, Storm Grey, Sunflower Yellow

#### ADDON C3

Small in size, big on sound, the C3 delivers astonishing sound quality for its size. Battery powered so the music can move with you. Play your music wirelessly at home in a multiroom setup, or carry it around with you and play wirelessly with Bluetooth. Out in the garden, or bring it along to the beach.

## **DESIGN**

The Addon C3 is dedicated to portable music. No gadgets, silly features or decorations. This is a no nonsense speaker with great sound in focus. Easy to use, easy to like.