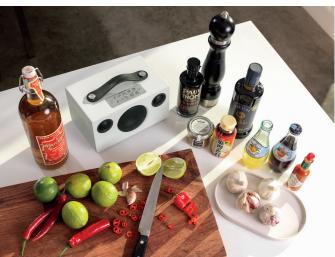

#### ADDON C3

Small in size, big on sound, the C3 delivers astonishing sound quality for its size. Battery powered so the music can move with you. Play your music wirelessly at home in a multiroom setup, or carry it around with you and play wirelessly with Bluetooth. Out in the garden, or bring it along to the beach.

# **MULTI WIRELESS**

Play your music wirelessly in any way you like, wifi multiroom at home or Bluetooth for travel.

[ SHORT DESCRIPTION ]

#### ADDON C3

Small in size, big on sound. Play your music wirelessly at home as a multiroom speaker, bring the music along anywhere in your house. Or just carry it around with you and play wirelessly with Bluetooth.